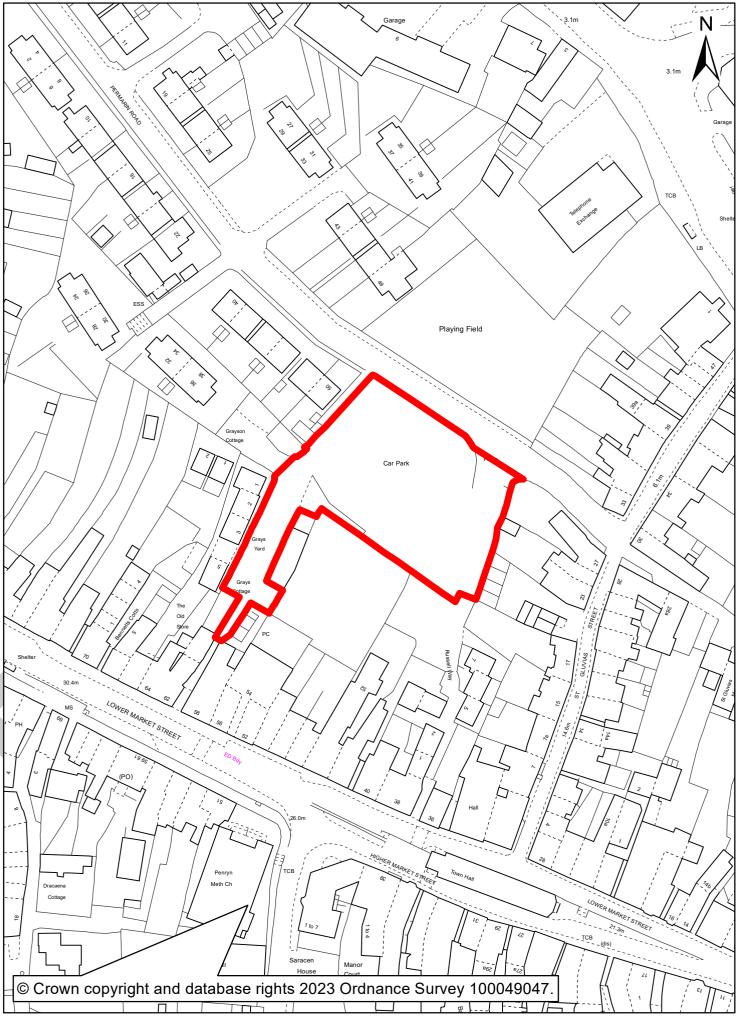

LTI-PURCHASE SESSIONS & PERMIT CHARGES (Inclusive of VAT)

Season Tickets £57.00 - 1 Month £162.00 - 3 Months £306.00 - 6 Months £576.00 - Annual

Resident Season Tickets £153.00 - 6 Months £288.00 - Annual

Multi-purchase Sessions 1st April-31st October (Summer) £2.00 per day Minimum purchase £50.00

1st November-31st March (Winter) £1.75 per day Minimum purchase £50.00 Rover Ticket Accepted

#### Coach Rover Accepte Season Tickets

£95.00 - 1 Month £270.00 - 3 Months £510.00 - 6 Months £960.00 - Annual

Resident Season Tickets £260.00 - 6 Months £480.00 - Annual

Multi-purchase Sessions 1st April-31st October (Summer) £2.50 per day Minimum purchase £50.00

1st November-31st March (Winter) £1.75 per day Minimum purchase £50.00

Rover Ticket Accepted

### Permarin, Penryn Scale 1:1,000





## Ponsharden, Falmouth Scale 1:1,250





## Schedule 2

# (Penalty Charges)

| Column 1                       | Column 2                      | Column 3                                 | Column 4                                | Column 5                                                 | Column 6                                                |
|--------------------------------|-------------------------------|------------------------------------------|-----------------------------------------|----------------------------------------------------------|---------------------------------------------------------|
| Higher level<br>Penalty Charge | Lower level<br>Penalty Charge | Higher level<br>(Paid within 14<br>days) | Lower level<br>(Paid within 14<br>days) | Higher level<br>(after servic