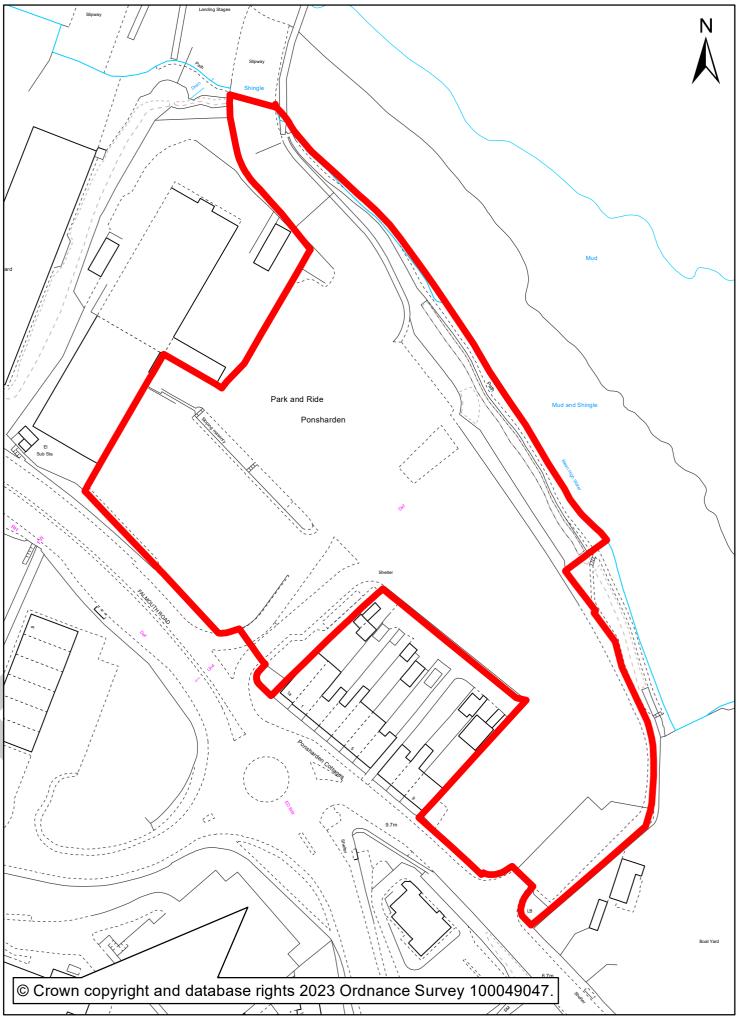

lusive of VAT)

Season Tickets £57.00 - 1 Month £162.00 - 3 Months £306.00 - 6 Months £576.00 - Annual

Resident Season Tickets £153.00 - 6 Months £288.00 - Annual

Multi-purchase Sessions 1st April-31st October (Summer) £2.00 per day Minimum purchase £50.00

1st November-31st March (Winter) £1.75 per day Minimum purchase £50.00 Rover Ticket Accepted

#### Coach Rover Accepte Season Tickets

£95.00 - 1 Month £270.00 - 3 Months £510.00 - 6 Months £960.00 - Annual

Resident Season Tickets £260.00 - 6 Months £480.00 - Annual

Multi-purchase Sessions 1st April-31st October (Summer) £2.50 per day Minimum purchase £50.00

1st November-31st March (Winter) £1.75 per day Minimum purchase £50.00

Rover Ticket Accepted

### Permarin, Penryn Scale 1:1,000





## Ponsharden, Falmouth Scale 1:1,250





## Schedule 2

# (Penalty Charges)

| Column 1                       | Column 2                      | Column 3                                 | Column 4                                | Column 5                                                 | Column 6                                                |
|--------------------------------|-------------------------------|------------------------------------------|-----------------------------------------|----------------------------------------------------------|---------------------------------------------------------|
| Higher level<br>Penalty Charge | Lower level<br>Penalty Charge | Higher level<br>(Paid within 14<br>days) | Lower level<br>(Paid within 14<br>days) | Higher level<br>(after service of<br>charge certificate) | Lower level<b